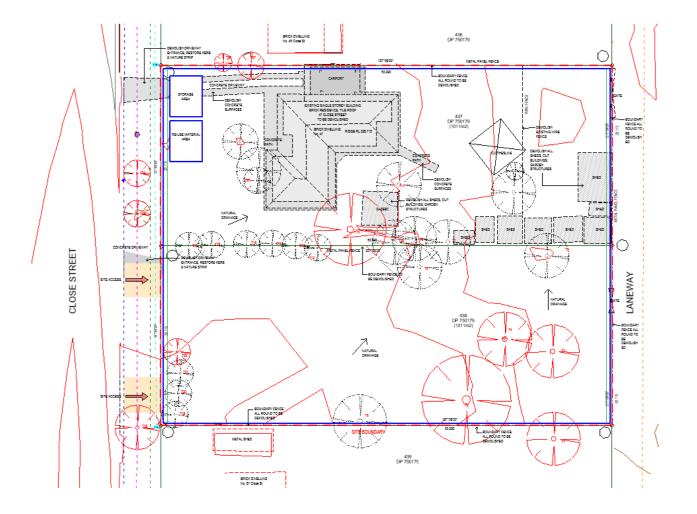

### Sketch Plan

### **Note:** Waste Management Plan

- a. the location of areas that will be used for the sorting of construction recyclables/waste.
- b. the location of areas that will be used for the storage of construction recyclables/waste, including the location of associated containers/skips
- c. the location of areas that will be used for the storage of green recyclables/waste, including the location of associated containers/skips
- d. the point at which vehicles removing construction recyclables/waste will access the site.

### Refer to Site Management Plan for further information.